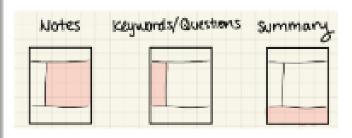

#### Cornell Notes

Read (or watch) the information you want to remember:

- 1)Make revision notes.
- Summarise the key points from your notes.
  - Record key vocabulary.
- 4) Create quiz questions for your later use.