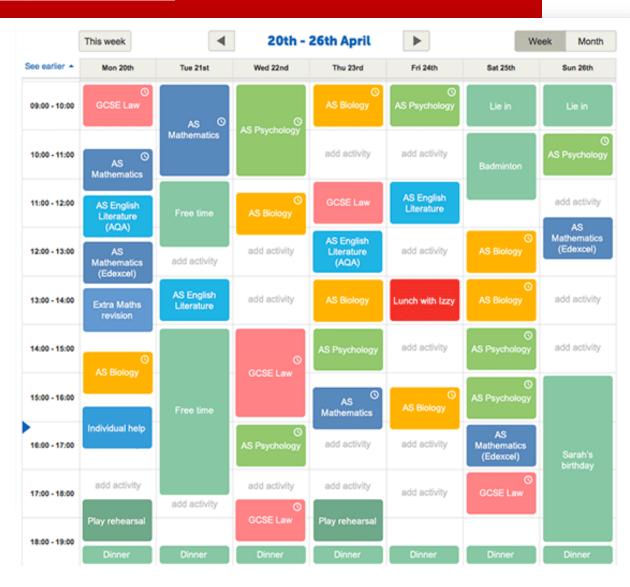

### Revision Planning

Y11 Revision timetable – Spring 24 Name: \_\_\_\_

| Time                                         | Monday | Tuesday | Wednesday | Thursday | Friday | Saturday | Sunday |
|----------------------------------------------|--------|---------|-----------|----------|--------|----------|--------|
| Break                                        |        |         |           |          |        |          |        |
| Lunch                                        |        |         |           |          |        |          |        |
| After school                                 |        |         |           |          |        |          |        |
| In each box,<br>write own                    |        |         |           |          |        |          |        |
| times, subject and any notes.                |        |         |           |          |        |          |        |
| E.g.<br>4.30 – 5.30pm                        |        |         |           |          |        |          |        |
| English<br>A Christmas Carol                 |        |         |           |          |        |          |        |
| Don't forget to include other activities and |        |         |           |          |        |          |        |
| time for rest<br>breaks!                     |        |         |           |          |        |          |        |